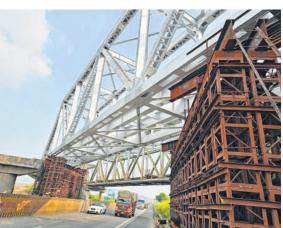

# First girder over Pune highway in 90 mins

KAMAL MISHRA / Mumbai

The Mumbai Rail Vikas Corporation (MRVC) executed the launching of the first open web girder over the Pune Expressway, marking a milestone in the construction of the Panvel-Karjat suburban corridor. The operation, which took place on Thursday, saw the completion of the girder installation for the up line in just 90 minutes

The bridge, comprising four 61.00 meter spans for both up and down railway lines, required meticulous

planning. Traffic police granted a sanctioned block of five hours, from 11am-1pm and 2pm-5pm, during which road traffic in the Pune-Mumbai direction was

**10 MUMBAI** 

v.freepressjournal.in MUMBAI | FRIDAY | NOVEMBER 10, 2023

diverted by the authorities. "The entire process was completed in just 90 minutes. Heavy vehicular traffic was temporarily permitted from 12.30pm-2pm, said," Sunil Udasi chief public relations officer of MRVC.

"Miscellaneous works were carried out during the second part of the block, between 2pm and 3.20pm, with the entire block cleared 100

ing 250 metric tonne, over the Pune-Mumbai Expressway was achieved with utmost precision and adherence to safety protocols," he said. "The operation involved 150 dedicated workers, 18 hillman rollers strategically

placed for pulling the girder, and the deployment of a standby 250 tonne crane, hydrates, safety teams, and an ambulance with a doctor on-A comprehensive site. traffic management plan,

minutes before the targeted

time of 5pm. The successful

launch of the girder, weigh-

implemented personnel from the traffic police, ensured smooth regulation during the block hours," said the official of MRVC

"With the first girder in place, the project is set to move forward, aiming to complete the launching of the remaining three girders by March 2024. The successful execution of this critical phase underscores the commitment of MRVC towards timely and safe completion of the Panvel-Karjat Suburban Corridor by December 2025," he said.